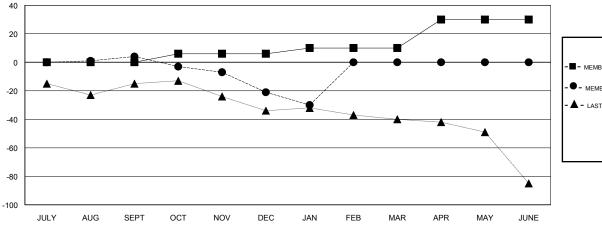

#### GOALS AND ACTUAL MEMBERS CUMULATIVE

| DROPPED CLUBS: 1 |    |
|------------------|----|
| DROPPED MEMBERS  |    |
| DECEASED         | 6  |
| CLUB CANCELLED   | 0  |
| OTHER            | 62 |
| TOTAL            | 68 |